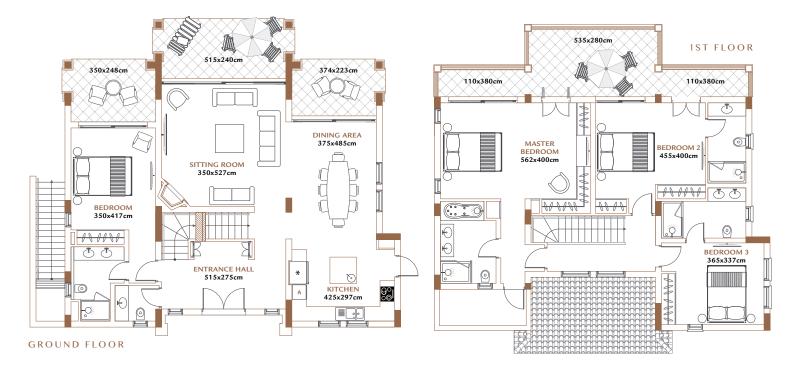

#### VILLAS UV6-UV12 TWO STOREY VILLAS

The properties feature high quality Italian-style kitchens, granite worktops and integrated, stainless steel-finish appliances, along with Crema Royal Marble shower rooms and marble or parquet flooring throughout. Concealed dual air conditioning and provision for under floor heating. The Villas also feature a versatile lower ground with utility and storage rooms, a shower room and a further room which could be used as an additional bedroom, playroom or den.

### **GROUND FLOOR**

Making an entrance through double doors, one enters a spacious hall offering a convenient guest cloak room with a sweeping staircase leading to the first floor. Beyond this is a generously-sized sitting room with multiple doors out on to the veranda with captivating sea views and beautifully landscaped gardens with large terraces. A charming feature is the open fireplace the perfect spot for cosy conversation on cooler winter evenings. A few steps to the left, the large dining room has its own covered veranda and an open-plan kitchen, fully equipped with luxury appliances. A ground floor bedroom with en-suite shower room also has a veranda with a superb sea view.

#### FIRST FLOOR

The spacious and airy first floor lobby leads to the magnificent master bedroom with double doors opening on to a large terrace with unparalleled views of the Mediterranean and magnificent sunrise and sunset views over the horizon.

The spacious en-suite bathroom has a real touch of luxury with a hydrobath, a walk-in shower complete with an overhead rain shower and hydro-jets, and twin wash basins. Two further double bedrooms both offering spacious en-suite bathrooms complete the luxurious first floor residence, with one of the bedrooms having access to the sea view terrace.