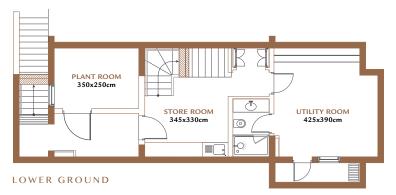

#### VILLAS UV6-UV12 TWO STOREY VILLAS

The properties feature high quality Italian-style kitchens, granite worktops and integrated, stainless steel-finish appliances, along with Crema Royal Marble shower rooms and marble or parquet flooring throughout. Concealed dual air conditioning and provision for under floor heating. The Villas also feature a versatile lower ground with utility and storage rooms, a shower room and a further room which could be used as an additional bedroom, playroom or den.