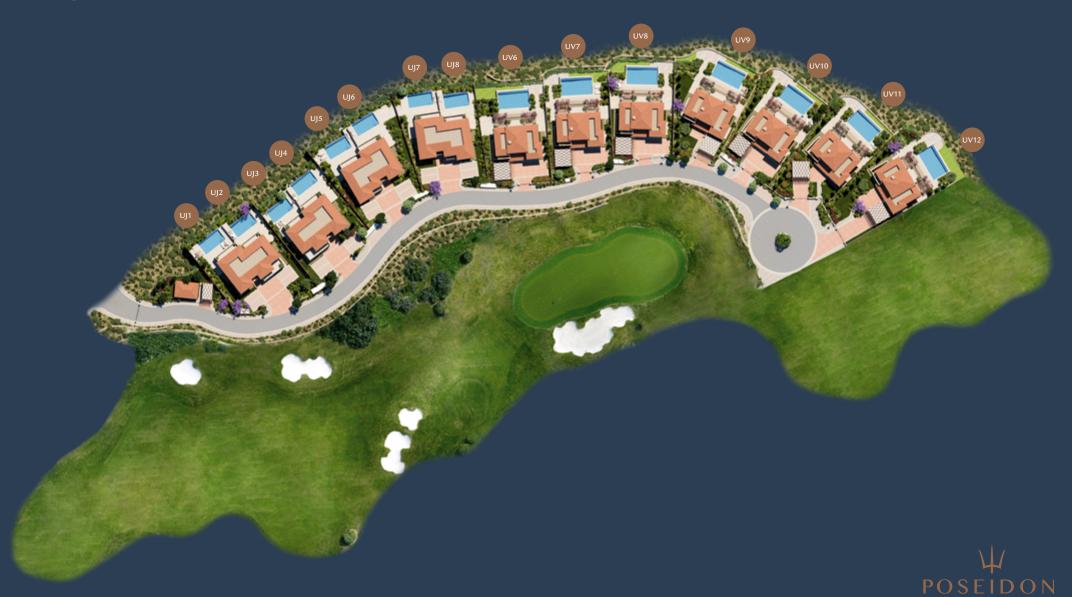

# OURANOS VILLAS MASTER PLAN



## **OURANOS VILLAS FLOOR PLANS**



#### VILLAS UV6-UV12 TWO STOREY VILLAS

The properties feature high quality Italian-style kitchens, granite worktops and integrated, stainless steel-finish appliances, along with Crema Royal Marble shower rooms and marble or parquet flooring throughout. Concealed dual air conditioning and provision for under floor heating. The Villas also feature a versatile lower ground with utility and storage rooms, a shower room and a further room which could be used as an additional bedroom, playroom or den.

| No. of Bedrooms    | 4                    |
|--------------------|----------------------|
| Ground Floor       | 117.80m²             |
| First Floor        | 112.00m <sup>2</sup> |
| Covered Verandas   | 35.50m <sup>2</sup>  |
| Lower Floor        | 53.00